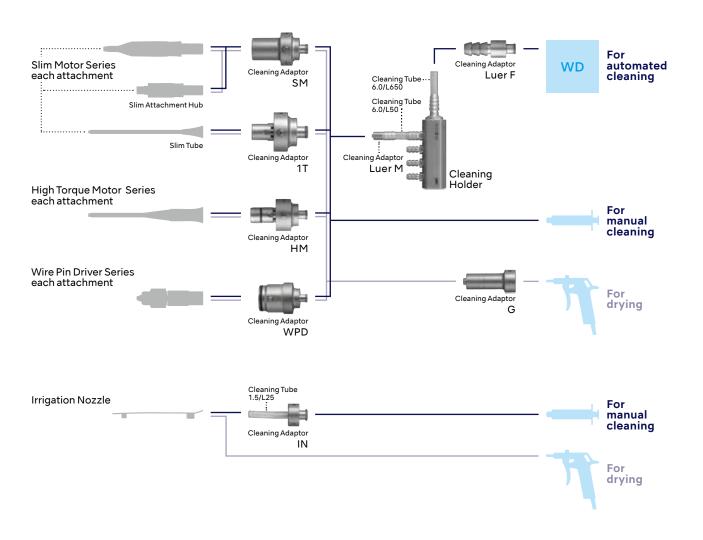

# Choice of cleaning options

Manual cleaning

Washer disinfector

| Description                |   | Order code     |                                                |
|----------------------------|---|----------------|------------------------------------------------|
| Cleaning Holder            |   | PD-CTH         | Bundled Item: PD-CTTU-606501<br>PD-CTTU-600504 |
| Cleaning Adaptor Luer M    |   | PD-CTAD-LM     |                                                |
| Cleaning Adaptor Luer F    | Î | PD-CTAD-LF     |                                                |
| Cleaning Adaptor SM        | • | PD-CTAD-SM     |                                                |
| Cleaning Adaptor 1T        |   | PD-CTAD-1T     |                                                |
| Cleaning Adaptor IN        | # | PD-CTAD-IN     | Bundled Item: PD-CTTU-150252                   |
| Cleaning Adaptor HM        | • | PD-CTAD-HM     |                                                |
| Cleaning Adaptor WPD       | • | PD-CTAD-WPD    |                                                |
| Cleaning Adaptor G         | T | PD-CTAD-G      |                                                |
| Cleaning Tube 6.0/L650     | 0 | PD-CTTU-606501 |                                                |
| Cleaning Tube 6.0/L50      | M | PD-CTTU-600504 |                                                |
| Cleaning Tube 1.5/L25      |   | PD-CTTU-150252 |                                                |
| EZ Spray Adaptor           |   | PD-EZ-M        |                                                |
| Spray Adaptor for Slim     |   | P200-EZ-SM     |                                                |
| Spray Adaptor for Bone Saw |   | P200-EZ-BM     |                                                |
| Spray Adaptor for WPD      |   | P200-EZ-WPD    |                                                |
| PANA SPRAY Plus            |   | Z182100        |                                                |
|                            |   |                |                                                |