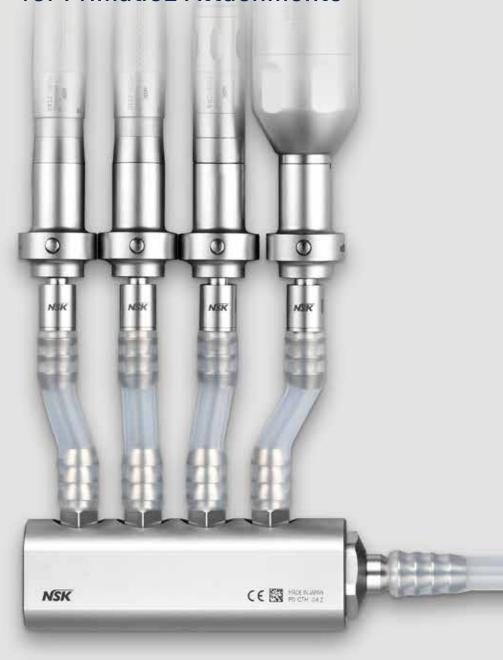

# Cleaning Tool

for Primado2 Attachments

Primado2

# Efficient cleaning of contaminants in the lumen

Reduce the risk of excessive heat development and malfunction of attachments due to insufficient cleaning

Contaminants in the lumen

# **Specially designed Cleaning Holder**

Maintains balance of flow rate in each outlet