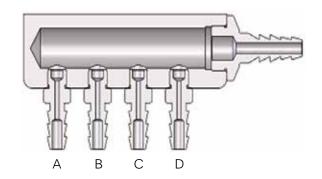

# Cleaning Tool

for Primado2 Attachments



Primado2

# Efficient cleaning of contaminants in the lumen

Reduce the risk of excessive heat development and malfunction of attachments due to insufficient cleaning



Contaminants in the lumen

# **Specially designed Cleaning Holder**

Maintains balance of flow rate in each outlet

### Comparison table of flow rate\*

- Controlled Design
- Uncontrolled Design





# Choice of cleaning options

Manual cleaning



Washer disinfector



## Cleaning process steps for manual cleaning





<sup>\*</sup>Please be sure to read the reprocessing manual.

<sup>\*</sup>These Cleaning Tools can not be used with the Bone Saw Attachment.

<sup>\*</sup>Cleaning Adaptor IN can not be used for automated cleaning.

| Description                |   | Order code     |                                                |
|----------------------------|---|----------------|------------------------------------------------|
| Cleaning Holder            |   | PD-CTH         | Bundled Item: PD-CTTU-606501<br>PD-CTTU-600504 |
| Cleaning Adaptor Luer M    |   | PD-CTAD-LM     |                                                |
| Cleaning Adaptor Luer F    | Î | PD-CTAD-LF     |