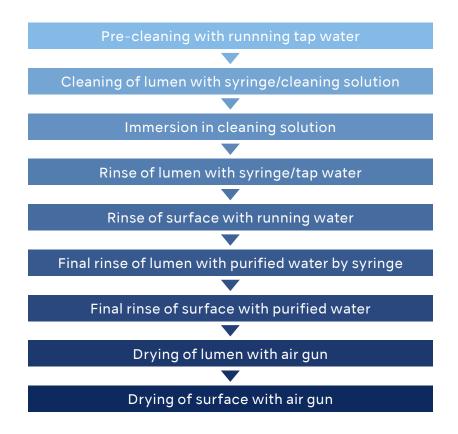

## Cleaning process steps for manual cleaning

<sup>\*</sup>Please be sure to read the reprocessing manual.

<sup>\*</sup>These Cleaning Tools can not be used with the Bone Saw Attachment.

<sup>\*</sup>Cleaning Adaptor IN can not be used for automated cleaning.