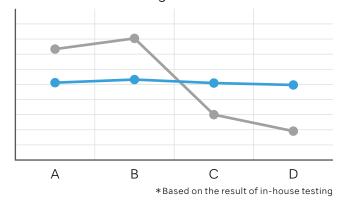

# **Specially designed Cleaning Holder**

Maintains balance of flow rate in each outlet

### Comparison table of flow rate\*

- Controlled Design
- Uncontrolled Design